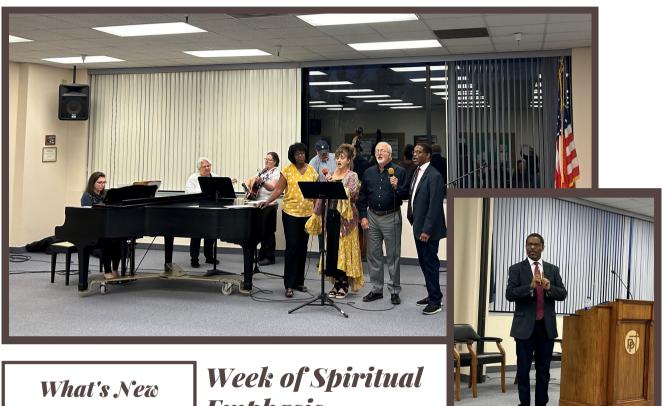

# **Emphasis**

It was a pleasure to have Pastor Randy Maxwell and his wife, Suzette, with us last week!

Pastor Randy's messages were so uplifting, it was great to begin each day with music and a study of God's word.

We would like to thank our wonderful musicians who

volunteered to do song service and special music each day-thank you so much for sharing with us your God's given talents!

As we've done in the past, the recordings of Pastor Randy's messages are available on PressNet: PressNet (pppa.pressnet). You can also find them in our 'Shared Folder': S:\ Temp Transfer\audio recording\Week of prayer 2022 R. Maxwell. You can email yourself the files and then save them to your phone or tablet.